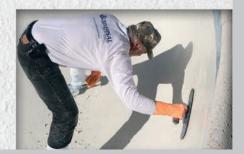

The unique blend of pozzolans in Universal Blended White Cement® react with the calcium hydroxide and chemically changes it into a cluster-like network forming a dense cement matrix. The improved tightness reduces the amount of water and chemicals that can infiltrate the cement matrix and cause its premature deterioration. Reducing the amount of calcium hydroxide is the key to a stronger and longer lasting cement. Universal Blended White Cement® naturally accomplishes this task, leaving you with bright white, high quality, strong and durable cement that is extremely workable.

#### **BENEFITS**

- Increases strength and durability
- Reduces alkali silica reaction
- Improves resistance to sulfate (salt) attack
- Reduces chemical attack
- Reduces efflorescence
- Increases workability
- Extends finish time
- Helps to eliminate premature sets