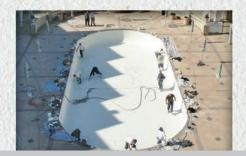

### **ABOUT Universal Blended White Cement®**

Our Cement is the glue that holds all of our Gemstone™ products together creating pool interior finishes with superior strength and durability. With Universal White Cement® pre-blended into the mix you can guarantee that your swimming pool finish will withstand the test of time with lasting beauty.

Universal Blended White Cement<sub>®</sub> is a high performance cement that contains a patented formula of natural and highly reactive pozzolans. Pozzolans are found in geologic deposits and are an effective method used to improve the quality of cement.