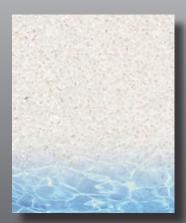

## THE COMMERCIAL QUARTZ BLEND SERIES

WHITE

ULTRA BLUE (PREBLENDED WITH 20% COLORED BLUE QUARTZ)

Actual aggregate size, color and texture can vary from samples and photos to finished pool.

Due to the constant changes and variables such as the angle of the sun, sky and water clarity, pool depth and surrounding reflections of hardscape and landscape, expect your pool water color to change throughout the day. No two pools will reflect the same. Exact pool water color reflection is commodity that cannot be guaranteed.