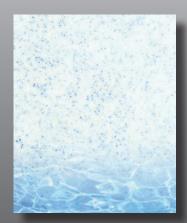

## THE COMMERCIAL QUARTZ BLEND SERIES

WHITE

ULTRA BLUE (PREBLENDED WITH 20% COLORED BLUE QUARTZ)

Actual aggregate size, color and texture can vary from samples and photos to finished pool.

Due to the constant changes and variables such as the angle of the sun, sky and water clarity, pool depth and surrounding reflections of hardscape and landscape, expect your pool water color to change throughout the day. No two pools will reflect the same. Exact pool water color reflection is commodity that cannot be guaranteed.