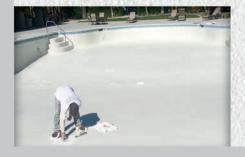

### **ABOUT Universal Blended White Cement®**

Our Cement is the glue that holds all of our Gemstone™ products together creating pool interior finishes with superior strength and durability. With Universal White Cement® pre-blended into the mix you can guarantee that your swimming pool finish will withstand the test of time with lasting beauty.

Universal Blended White Cement<sub>®</sub> is a high performance cement that contains a patented formula of natural and highly reactive pozzolans. Pozzolans are found in geologic deposits and are an effective method used to improve the quality of cement.