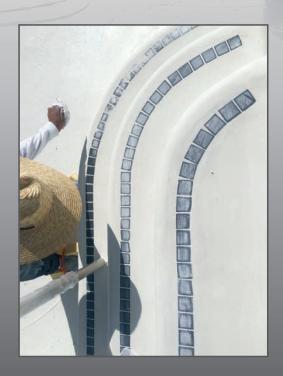

# GEMSTONE

UNPARALLELED Excellence in Pool Interior Finishes

## THE COMMERCIAL QUARTZ BLEND SERIES

WHITE

ULTRA BLUE (PREBLENDED WITH 20% COLORED BLUE QUARTZ)

Actual aggregate size, color and texture can vary from samples and photos to finished pool.

Due to the constant changes and variables such as the angle of the sun, sky and water clarity, pool depth and surrounding reflections of hardscape and landscape, expect your pool water color to change throughout the day. No two pools will reflect the same. Exact pool water color reflection is commodity that cannot be guaranteed.