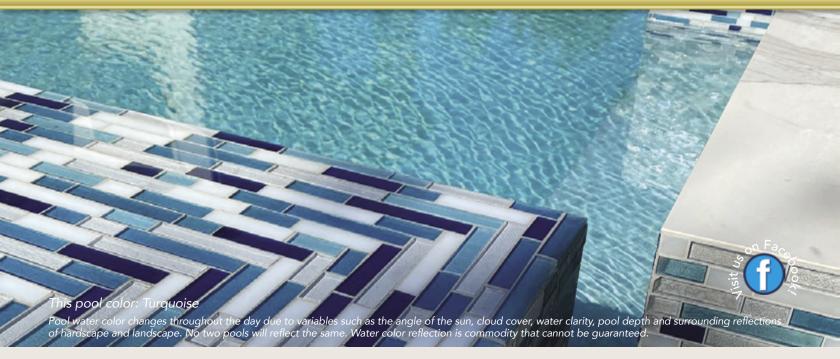

## MICRO FUSION SERIESTM

Turquoise

Midnight

Featuring the smallest-sized micro pebble, it is enhanced with pozzolan and polymer-rich cement.

The Micro Fusion Series<sup>™</sup> finishes are smoother than traditional mini-pebble and have been proven to be durable, non-slip and stain resistant.