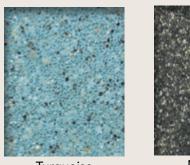

## MICRO FUSION SERIESTM

Turquoise

Midnight

Featuring the smallest-sized micro pebble, it is enhanced with pozzolan and polymer-rich cement.

The Micro Fusion Series<sup>™</sup> finishes are smoother than traditional mini-pebble and have been proven to be durable, non-slip and stain resistant.