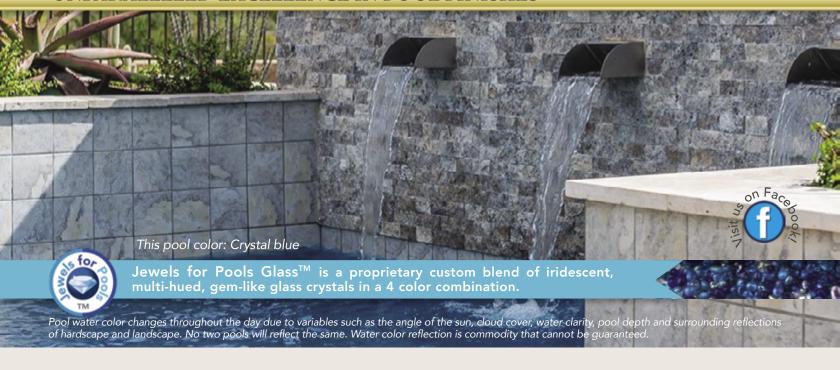

## RADIANT FUSION SERIES®

Crystal Blue

Silver Pearl

This innovative pozzolanic and polymer enhanced pre-blend shows its strength and beauty in a lux and modern way.

We use the smallest-sized micro pebble enhanced with the radiant brilliance of 25% iridescent, multihued, gem-like Jewels for Pools Glass™ crystals and abalone shell.

Vibrant water hues and the ultra smooth finish complete the look and feel of this high-performance interior pool finish.

Pearl

Blue Diamond

Midnight

Topaz

Turquoise

Gemstone™ is applied solely by select authorized licensed Gemstone™ applicators.