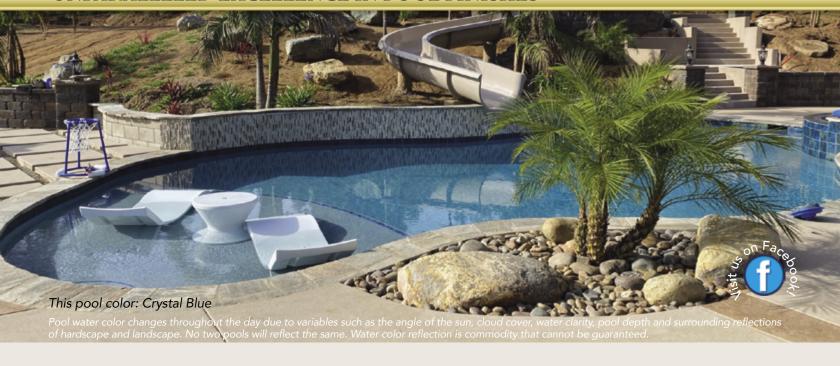

## **GEMSTONE SANDSTONE SERIES**

Crystal Blue

This series features custom blends of naturally tumbled pebble with rich pigments. Meant to emulate nature's waterscapes, these finishes provide a wide range of beautiful water hues to enhance your swimming pool design.