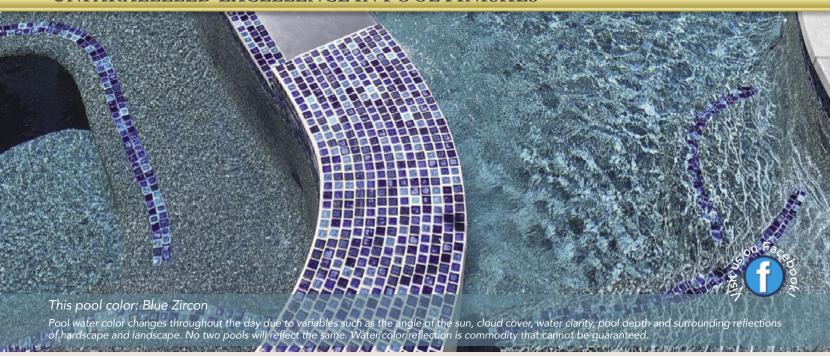

## SANDSTONE JEWELS for POOLS SERIES

This series provides all the wonderful qualities of our Sandstone Series interior pool finish with the addition of 20% added Jewels for Pools Glass Blend and abalone shell. These vibrant iridescent, multihued, gem-like glass beads will take your Sandstone finish from ordinary to extraordinary.